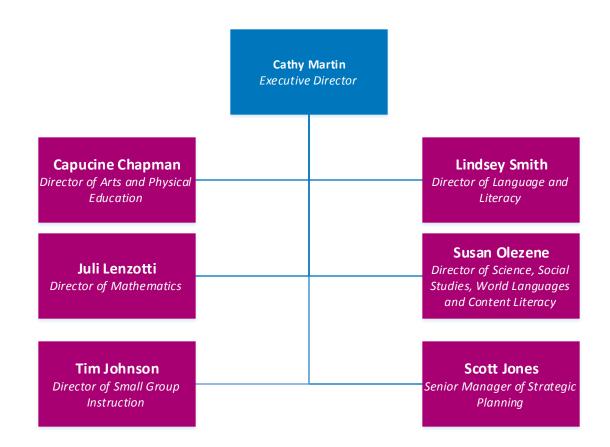

## **Curriculum & Instruction**





## Capucine Chapman

Director of Arts and Physical Education

**Pam Rogers** 

Manager - Arts and Physical

Education

**Kathy Thomas** *Budget Specialist* 

Citywide Support Marching

Nguyen Vo

Manager of Strategy

Holly Wells

Adapted PE instructional Curriculum Specialist

Kristen Nosel

Laura Radels

Citywide Support Marching Band 2 Jacquline Grantz

Citywide Events Coordinator

Jessica Weber

Curriculum Specialist - PE

Jean Benson
Costume Shop

Beau Augustin Curriculum Specialist –

ırriculum Specialist Theatre/Dance **Christina Garza** 

Graphic Artist/Office
Support

**Barth Quenzer** 

Curriculum Specialist –
Visual Arts

Anna Estes

Lead Citywide Events
Coordinator

**Amy Martinson** 

Musical Curriculum
Specialist

**Rose Barcklow** 

Physical Activity
Coordinator

**Christa